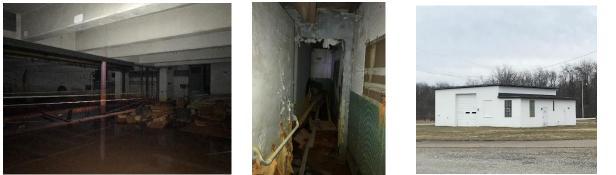

Nike Radar Control Site PI-62 – Bridgeville/Oakdale

Coordinates: 40.38722, -80.13944

Note: Visited on 1/27/2022. Turn onto Cambridge Road leading to the site is marked "PVT", there were also private property signs but there was also a real estate sale sign.

## Coordinates: 40.371111, -80.164167 Note: Most structures still standing. Pictures taken 2/10/2021 and 2/20/2021...

Master Nike Radar Control Site PI-71 - Coraopolis

Coordinates: 40.481667, -80.143333