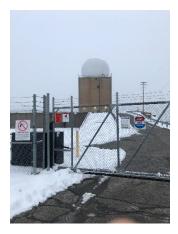

Nike Radar Control Site PI-62 – Bridgeville/Oakdale

Coordinates: 40.38722, -80.13944

Note: Visited on 1/27/2022. Turn onto Cambridge Road leading to the site is marked "PVT", there were also private property signs but there was also a real estate sale sign.