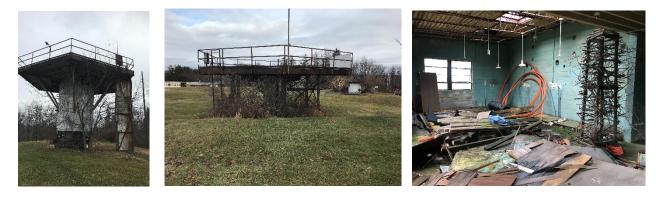

Nike Radar

Control Site PI-52 - Finleyville Coordinates: 40.276570, -80.017319 Note: Marked for "no trespassing". Coordinates on web are incorrect. Picture taken 3/10/2021...

Nike Missile Launch Site PI-52 - Finleyville Coordinates: 40.26472, -80.01778 Note: Pictures taken 1/24/2021 and 1/30/2021...