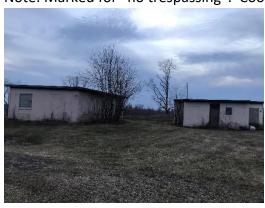

Nike Radar

Control Site PI-52 - Finleyville Coordinates: 40.276570, -80.017319 Note: Marked for "no trespassing". Coordinates on web are incorrect. Picture taken 3/10/2021...

Nike Missile Launch Site PI-52 - Finleyville Coordinates: 40.26472, -80.01778 Note: Pictures taken 1/24/2021 and 1/30/2021...