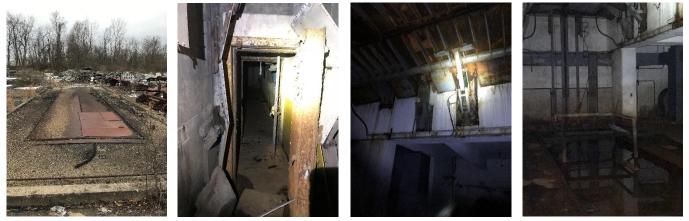

Nike Radar Control Site PI-43 – Elrama Coordinates: 40.2525, -79.951667 Note: Highest point in Washington County. Most structures still standing. Pictures taken 1/30/2021....

Nike Missile Launch Site PI-43 – Elrama Coordinates: 40.254167, -79.966389 Note: Many structures still standing. Pictures taken 3/15/2021...