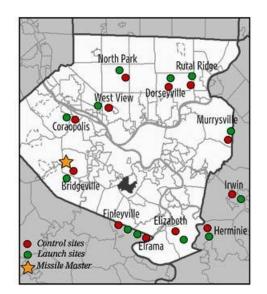

## Pennsylvania NIKE Sites Pittsburgh Defense Area

- PI-02 Rural Ridge
- PI-03 Dorseyville
- PI-25 Plum Borough
- PI-36 Irwin/North Huntingdon
- PI-37 Rillton
- PI-42 Elizabeth Twp.
- PI-62 Oakdale

• PI-43 – Elrama

PI-71 – Coraopolis
PI-92 – Pittsburgh

• PI-52 – Finleyville

- PI-92 Pittsburgh
  PI-93 Westville
- r 1-95 westville

Nike Radar Control Site PI-02 – Rural Ridge Coordinates: 40.570833, -79.829722

Nike Missile Launch Site PI-02 – Rural Ridge Coordinates: 40.596667, -79.8225 Note: In use by PennDot