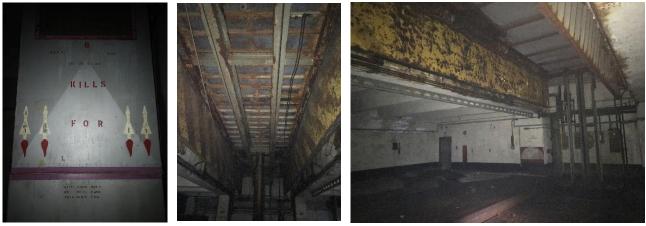

Nike Radar Control Site PI-43 – Elrama Coordinates: 40.2525, -79.951667 Note: Highest point in Washington County. Most structures still standing. Pictures taken 1/30/2021....

Nike Missile Launch Site PI-43 – Elrama Coordinates: 40.254167, -79.966389 Note: Many structures still standing. Pictures taken 3/15/2021...