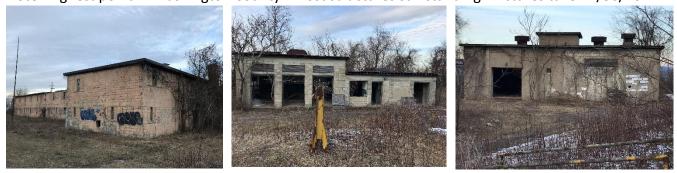

Nike Radar Control Site PI-43 – Elrama Coordinates: 40.2525, -79.951667 Note: Highest point in Washington County. Most structures still standing. Pictures taken 1/30/2021....

Nike Missile Launch Site PI-43 – Elrama Coordinates: 40.254167, -79.966389 Note: Many structures still standing. Pictures taken 3/15/2021...